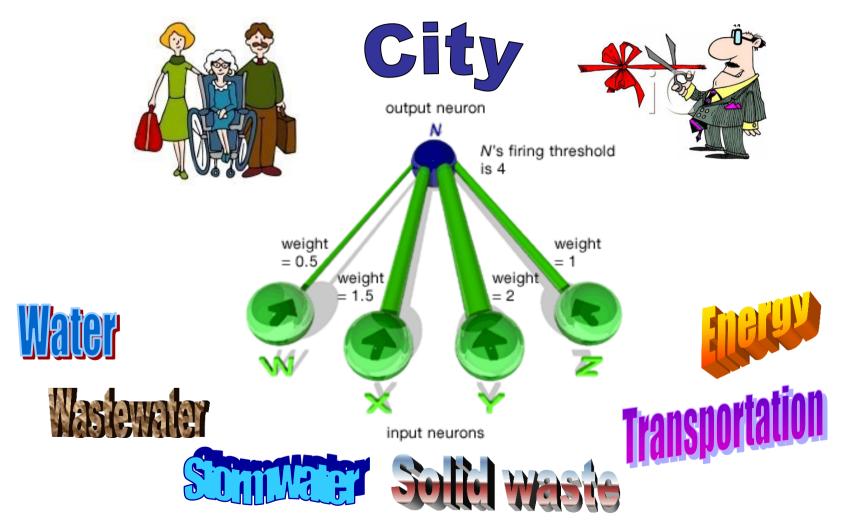

## Smart management systems: More integration through "neural network"?

© 2000 Encyclopædia Britannica, Inc.