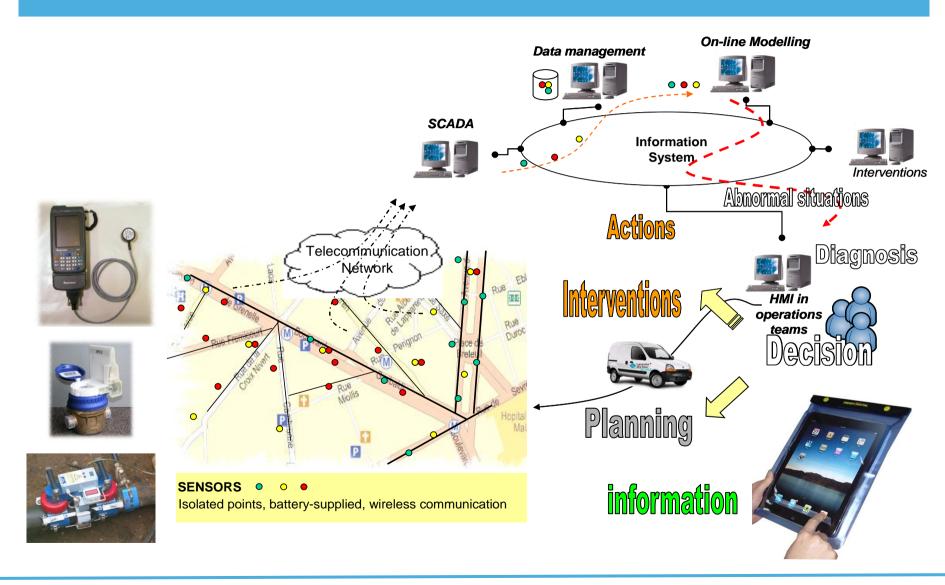

casionné par une ...

▶ En savoir plus



#### Garantie Multi Électroménager

Choisissez la tranquillité avec l'extension de garantie gros électroménager

▶ En savoir plus



Offre partenaire

de votre chauffage avec notre partenaire SAVELYS.

SAVELYS vous propose à partir de 9,38€TTC/mois\*:

- la visite d'entretien annuelle obligatoire de votre chaudière.
- la prise en charge de tous les dépannages (main d'oeuvre et déplacement).
- En savoir plus



Relevé à distance Faites relever votre



Prélèvement mensuel Ne vous préoccupez plus de



Info braille Faites savoir que nos

## Lesson 3: municipalities are concerned about energy savings and green energy





# Lesson 4: customers are concerned by their water invoices



Social tarification

## Smart management systems: More technology?



## Smart management systems: More integration through "neural network"?



© 2000 Encyclopædia Britannica, Inc.

## In any case



Water Utilities want to be the best...